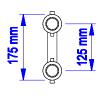

| TECHNICAL SPECIFICATIONS PROTRUSS |                                                           |  |  |  |  |
|-----------------------------------|-----------------------------------------------------------|--|--|--|--|
| TYPE                              | F = LADDER                                                |  |  |  |  |
| ALLOY                             | EN-AW 6082 T6                                             |  |  |  |  |
| TUBE                              | *22 Ø 50 X 2 MM                                           |  |  |  |  |
| BRACE                             | *22 Ø 25 X 2 MM                                           |  |  |  |  |
| CONNECTION                        | SMALL TYPE ALU. CONNECTION PIECE WITH SPIGOT AND R-SPRING |  |  |  |  |