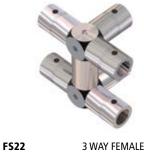

FS22 BOXCORNER

FS22 2 WAY FEMALE CONNECTION

3 WAY FEMALE CONNECTION

4 WAY FEMALE CONNECTION FS22

BOXCORNER WITH MALE CONNECTION FS22