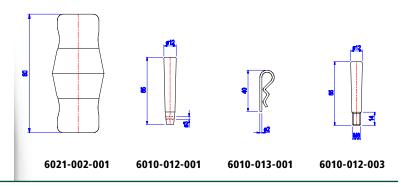

The conical connection pieces (mini size) allow quick and easy assembly, without the use of tools. Interal produces a large assortment of corners, arches, circles and special constructions based on the Intertruss 22 series.

| TECHNICAL SPECIFICATIONS PROTRUSS |                                                           |  |  |  |  |
|-----------------------------------|-----------------------------------------------------------|--|--|--|--|
| TYPE                              | F = LADDER                                                |  |  |  |  |
| ALLOY                             | EN-AW 6082 T6                                             |  |  |  |  |
| TUBE                              | *22 Ø 50 X 2 MM                                           |  |  |  |  |
| BRACE                             | *22 Ø 25 X 2 MM                                           |  |  |  |  |
| CONNECTION                        | SMALL TYPE ALU. CONNECTION PIECE WITH SPIGOT AND R-SPRING |  |  |  |  |