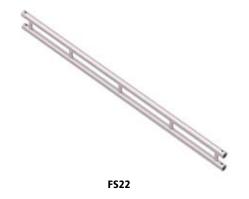

FS22

| INTERTRUSS 22 SERIES |      |      |      |      |      |      | TUBE - Ø 50 X 3 |
|----------------------|------|------|------|------|------|------|-----------------|
| STANDARD LENGTHS (M) | 0,50 | 1,00 | 1,50 | 2,00 | 3,00 | 4,00 |                 |