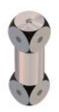

## INTERTRUSS 22

The Intertruss 22 is particularly well suited for integrating a decorative accent into various interiors. Ideal for use in shops and/or show room interiors, displays and banner shapes, the Intertruss 22 is also increasingly being used for stand construction, especially as a decorative element, due to its small size and light weight combined with large loading capacity.

Its striking industrial design makes the Intertruss 22 an eye-catcher in ant environment. The Intertruss 22 is available in bright aluminium or any Ral colour one chooses, due to the use of Powder Coated colours and finishes.

The conical connection pieces (mini size) allow quick and easy assembly, without the use of tools. Interal produces a large assortment of corners, arches, circles and special constructions based on the Intertruss 22 series.