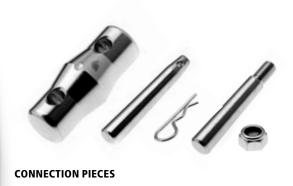

The conical connection pieces (mini size) allow quick and easy assembly, without the use of tools. Interal produces a large assortment of corners, arches, circles and special constructions based on the Intertruss 22 series.

| TECHNICAL SPECIFICATIONS PROTRUSS |                                                           |  |  |  |  |
|-----------------------------------|-----------------------------------------------------------|--|--|--|--|
| TYPE                              | F = LADDER                                                |  |  |  |  |
| ALLOY                             | EN-AW 6082 T6                                             |  |  |  |  |
| TUBE                              | *22 Ø 50 X 2 MM                                           |  |  |  |  |
| BRACE                             | *22 Ø 25 X 2 MM                                           |  |  |  |  |
| CONNECTION                        | SMALL TYPE ALU. CONNECTION PIECE WITH SPIGOT AND R-SPRING |  |  |  |  |