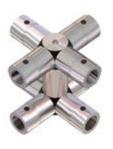

FS22 BOXCORNER

FS22 2 WAY FEMALE CONNECTION

3 WAY FEMALE CONNECTION

4 WAY FEMALE CONNECTION FS22

BOXCORNER WITH MALE CONNECTION FS22