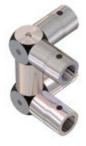

FS22 BOXCORNER

FS22 2 WAY FEMALE CONNECTION

3 WAY FEMALE CONNECTION

4 WAY FEMALE CONNECTION FS22

BOXCORNER WITH MALE CONNECTION FS22