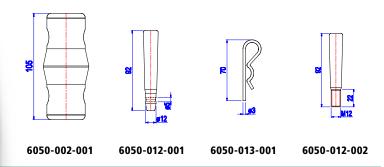

The conical connection pieces (large size) allow quick and easy assembly, practically without the use of tools.

Interal produces a large assortment of corners, arches, circles and special constructions based on the Protruss 60 series.

The conical connection piece allows you to assemble your system in the shortest of time.

| TECHNICAL SPECIFICATIONS PROTRUSS |                                                |  |  |  |
|-----------------------------------|------------------------------------------------|--|--|--|
| TYPE                              | R = RECTANGLE                                  |  |  |  |
| ALLOY                             | EN-AW 6082 T6                                  |  |  |  |
| TUBE                              | Ø 50 X 4 MM                                    |  |  |  |
| BRACE                             | Ø 30 X 3 MM                                    |  |  |  |
| CONNECTION                        | ALU. CONNECTION PIECE WITH SPIGOT AND R-SPRING |  |  |  |