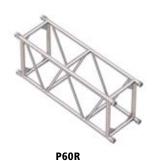

## PROTRUSS 60

The P60 was specially developed for heavy duty applications - for stage applications, and rentals. The P60 truss is available in rectangular. Due to its slender shape, the rectangular model is also much in demand for applications in which the visual image generated plays an important role. The rectangular truss is also ideal from a logistics viewpoint (for storage as well as transport).

The conical connection piece allows you to assemble your system in the shortest of time.

| TECHNICAL SPECIFICATIONS PROTRUSS |                                                |  |  |  |
|-----------------------------------|------------------------------------------------|--|--|--|
| TYPE                              | R = RECTANGLE                                  |  |  |  |
| ALLOY                             | EN-AW 6082 T6                                  |  |  |  |
| TUBE                              | Ø 50 X 4 MM                                    |  |  |  |
| BRACE                             | Ø 30 X 3 MM                                    |  |  |  |
| CONNECTION                        | ALU. CONNECTION PIECE WITH SPIGOT AND R-SPRING |  |  |  |

| PROTRUSS 60 SERIES   |      |      |      |      | TUBE - Ø 50 X 4 |  |
|----------------------|------|------|------|------|-----------------|--|
| STANDARD LENGTHS (M) | 0,50 | 1,00 | 1,50 | 2,00 | 3,00            |  |
| 60R (KG)             | 10,0 | 17,0 | 26,0 | 34,0 | 51,0            |  |