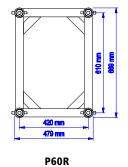

## PROTRUSS 60

The P60 was specially developed for heavy duty applications - for stage applications, and rentals. The P60 truss is available in rectangular. Due to its slender shape, the rectangular model is also much in demand for applications in which the visual image generated plays an important role. The rectangular truss is also ideal from a logistics viewpoint (for storage as well as transport).

The conical connection piece allows you to assemble your system in the shortest of time.

| TECHNICAL SPECIFICATIONS PROTRUSS |                                                |  |  |  |
|-----------------------------------|------------------------------------------------|--|--|--|
| TYPE                              | R = RECTANGLE                                  |  |  |  |
| ALLOY                             | EN-AW 6082 T6                                  |  |  |  |
| TUBE                              | Ø 50 X 4 MM                                    |  |  |  |
| BRACE                             | Ø 30 X 3 MM                                    |  |  |  |
| CONNECTION                        | ALU. CONNECTION PIECE WITH SPIGOT AND R-SPRING |  |  |  |

| PROTRUSS 60 SERIES   |      |      |      |      | TUBE - Ø 50 X 4 |  |
|----------------------|------|------|------|------|-----------------|--|
| STANDARD LENGTHS (M) | 0,50 | 1,00 | 1,50 | 2,00 | 3,00            |  |
| 60R (KG)             | 10,0 | 17,0 | 26,0 | 34,0 | 51,0            |  |