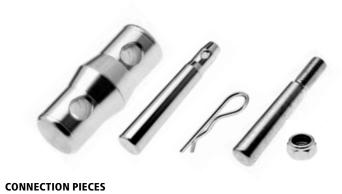

The conical connection pieces (large size) allow quick and easy assembly, practically without the use of tools.

Interal produces a large assortment of corners, arches, circles and special constructions based on the Protruss 60 series.

The conical connection piece allows you to assemble your system in the shortest of time.

| TECHNICAL SPECIFICATIONS PROTRUSS |                                                |  |  |  |
|-----------------------------------|------------------------------------------------|--|--|--|
| TYPE                              | R = RECTANGLE                                  |  |  |  |
| ALLOY                             | EN-AW 6082 T6                                  |  |  |  |
| TUBE                              | Ø 50 X 4 MM                                    |  |  |  |
| BRACE                             | Ø 30 X 3 MM                                    |  |  |  |
| CONNECTION                        | ALU. CONNECTION PIECE WITH SPIGOT AND R-SPRING |  |  |  |