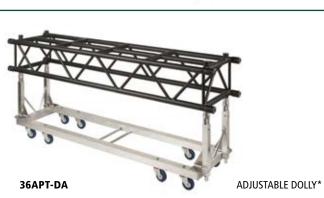

\* OTHER LENGTHS AVAILABLE ON REQUEST

6070-000-010

RACK 36APT L=80

\* VARIOUS DOLLY LENGTHS AVAILABLE (TRUSS NOT INCLUDED)