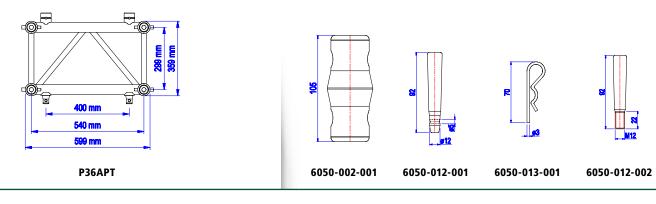

The conical connection pieces (large size) allow quick and easy assembly, practically without the use of tools. Interal produces a large assortment of corners, arches, circles and special constructions based on the Protruss 36 series.

The conical connection piece allows you to assemble your system in the shortest of time.

| TECHNICAL SPECIFICATIONS PROTRUSS |                                                   |  |  |  |  |  |  |  |  |
|-----------------------------------|---------------------------------------------------|--|--|--|--|--|--|--|--|
| ТҮРЕ                              | APT = PRE-SQUARE                                  |  |  |  |  |  |  |  |  |
| ALLOY                             | EN-AW 6082 T6                                     |  |  |  |  |  |  |  |  |
| TUBE                              | Ø 50 X 4 MM                                       |  |  |  |  |  |  |  |  |
| BRACE<br>END BRACE                | Ø 25 X 3 MM<br>Ø 48 X 3 MM                        |  |  |  |  |  |  |  |  |
| CONNECTION                        | ALU. CONNECTION PIECE WITH SPIGOT AND<br>R-SPRING |  |  |  |  |  |  |  |  |