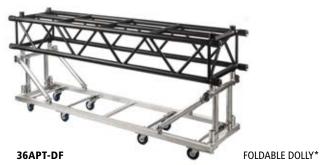

\* OTHER LENGTHS AVAILABLE ON REQUEST

6070-000-010

RACK 36APT L=80

\* VARIOUS DOLLY LENGTHS AVAILABLE (TRUSS NOT INCLUDED)