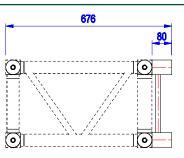

\* OTHER LENGTHS AVAILABLE ON REQUEST

6070-000-010

RACK 36APT L=80

\* VARIOUS DOLLY LENGTHS AVAILABLE (TRUSS NOT INCLUDED)