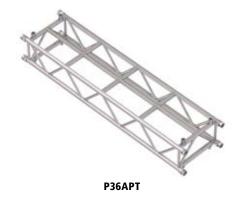

## PROTRUSS 36APT

The P36 was specially developed for heavy duty applications - for stage applications, stand construction and rentals. In spite of the compact form of the truss, it can be used for building constructions spanning up to 20 m with a high loading factor. The P 36 truss is available in two versions: rectangular and square. Due to its slender shape, the rectangular model is also much in demand for applications in which the visual image generated plays an important role. The rectangular truss is also ideal from a logistics viewpoint (for storage as well as transport).