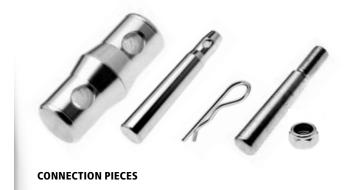

The conical connection pieces (large size) allow quick and easy assembly, practically without the use of tools. Interal produces a large assortment of corners, arches, circles and special constructions based on the Protruss 36 series.

The conical connection piece allows you to assemble your system in the shortest of time.

| TECHNICAL SPECIFICATIONS PROTRUSS |                                                   |  |  |  |  |  |  |  |  |
|-----------------------------------|---------------------------------------------------|--|--|--|--|--|--|--|--|
| ТҮРЕ                              | APT = PRE-SQUARE                                  |  |  |  |  |  |  |  |  |
| ALLOY                             | EN-AW 6082 T6                                     |  |  |  |  |  |  |  |  |
| TUBE                              | Ø 50 X 4 MM                                       |  |  |  |  |  |  |  |  |
| BRACE<br>END BRACE                | Ø 25 X 3 MM<br>Ø 48 X 3 MM                        |  |  |  |  |  |  |  |  |
| CONNECTION                        | ALU. CONNECTION PIECE WITH SPIGOT AND<br>R-SPRING |  |  |  |  |  |  |  |  |