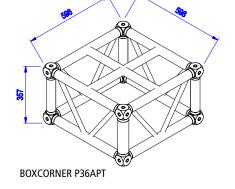

The conical connection pieces (large size) allow quick and easy assembly, practically without the use of tools. Interal produces a large assortment of corners, arches, circles and special constructions based on the Protruss 36 series.