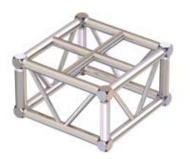

## PROTRUSS 36APT

The P36 was specially developed for heavy duty applications - for stage applications, stand construction and rentals. In spite of the compact form of the truss, it can be used for building constructions spanning up to 20 m with a high loading factor. The P 36 truss is available in two versions: rectangular and square. Due to its slender shape, the rectangular model is also much in demand for applications in which the visual image generated plays an important role. The rectangular truss is also ideal from a logistics viewpoint (for storage as well as transport).

The conical connection pieces (large size) allow quick and easy assembly, practically without the use of tools. Interal produces a large assortment of corners, arches, circles and special constructions based on the Protruss 36 series.