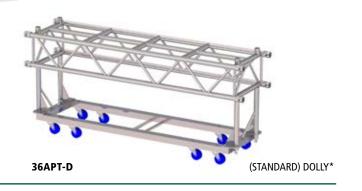

\* OTHER LENGTHS AVAILABLE ON REQUEST

6070-000-010

RACK 36APT L=80

\* VARIOUS DOLLY LENGTHS AVAILABLE (TRUSS NOT INCLUDED)