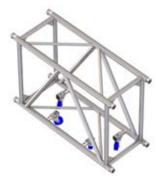

## PROTRUSS 100

Our Jumbo series has acquired a fully fledged Pre Rigg truss with the launch of the P100 truss. A main pipe of  $60 \times 6$  mm and diagonals of  $48 \times 3$  and  $30 \times 3$  mm (EN-AW 6082 T6) have resulted in spans with a high load capacity now also forming part of the possibilities. The coupling itself will enter the main pipe by some 160 mm; this has finished off this truss' mechanical construction.

The P100 works with the same conical connection pieces as the P50 and P60. The conical connection pieces result in a fast and safe connection.

As the P100 is a truss which will be used less frequently, resulting in relatively high investment costs, Interal T.C. can also offer you an alternative; i.e. you can hire them from us too.