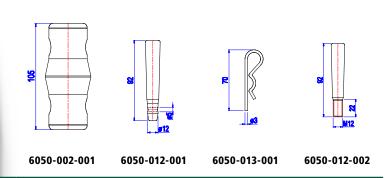

| TECHNICAL SPECIFICATIONS PROTRUSS |                                                |  |  |  |  |  |  |
|-----------------------------------|------------------------------------------------|--|--|--|--|--|--|
| TYPE                              | R = RECTANGLE                                  |  |  |  |  |  |  |
| ALLOY                             | EN-AW 6082 T6                                  |  |  |  |  |  |  |
| TUBE                              | Ø 60 X 6 MM                                    |  |  |  |  |  |  |
| BRACE                             | Ø 30 X 3 MM<br>Ø 48 X 3 MM                     |  |  |  |  |  |  |
| CONNECTION                        | ALU. CONNECTION PIECE WITH SPIGOT AND R-SPRING |  |  |  |  |  |  |