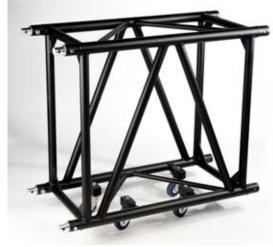

P100R (REMOVABLE CASTER WHEELS INCLUDED)

| CU | <br>L | 1101 | 4 F I | LCLJ |
|----|-------|------|-------|------|
|    |       |      |       |      |
|    |       |      |       |      |

| PROTRUSS 100 SERIES  |      |      |      |      |      | TUBE - Ø 60 X 6 |      |
|----------------------|------|------|------|------|------|-----------------|------|
| STANDARD LENGTHS (M) | 0,60 | 0,80 | 1,00 | 1,20 | 2,00 | 2,40            | 3,00 |
| P100R (KG)           | -    | -    | 27,0 | 33,0 | 47,0 | 58,0            | 72,0 |