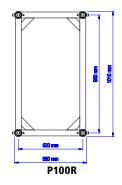

P100R (REMOVABLE CASTER WHEELS INCLUDED)

| CU | <br>L | 1101 | 4 F I | LCLJ |
|----|-------|------|-------|------|
|    |       |      |       |      |
|    |       |      |       |      |

| PROTRUSS 100 SERIES  |      |      |      |      |      | TUBE - Ø 60 X 6 |      |
|----------------------|------|------|------|------|------|-----------------|------|
| STANDARD LENGTHS (M) | 0,60 | 0,80 | 1,00 | 1,20 | 2,00 | 2,40            | 3,00 |
| P100R (KG)           | -    | -    | 27,0 | 33,0 | 47,0 | 58,0            | 72,0 |