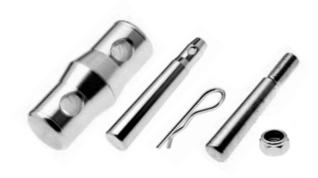

The P100 works with the same conical connection pieces as the P50 and P60. The conical connection pieces result in a fast and safe connection.

As the P100 is a truss which will be used less frequently, resulting in relatively high investment costs, Interal T.C. can also offer you an alternative; i.e. you can hire them from us too.

| TECHNICAL SPECIFICATIONS PROTRUSS |                                                |  |  |  |  |  |  |
|-----------------------------------|------------------------------------------------|--|--|--|--|--|--|
| TYPE                              | R = RECTANGLE                                  |  |  |  |  |  |  |
| ALLOY                             | EN-AW 6082 T6                                  |  |  |  |  |  |  |
| TUBE                              | Ø 60 X 6 MM                                    |  |  |  |  |  |  |
| BRACE                             | Ø 30 X 3 MM<br>Ø 48 X 3 MM                     |  |  |  |  |  |  |
| CONNECTION                        | ALU. CONNECTION PIECE WITH SPIGOT AND R-SPRING |  |  |  |  |  |  |